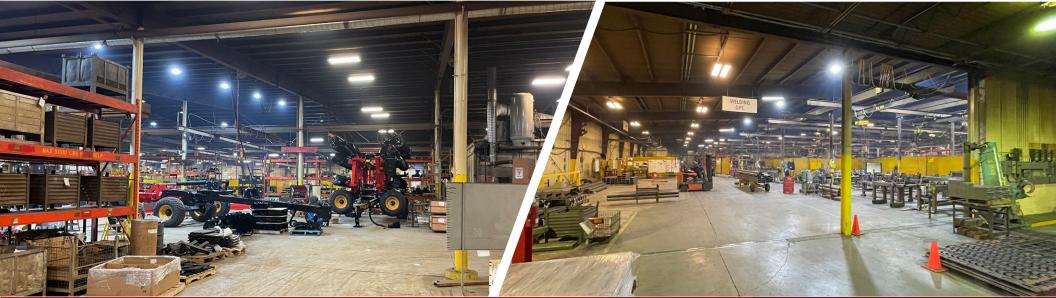

ay 16A, located 1 Hour away from City of Edmonton

111

# **PROPERTY DETAILS**

**MUNICIPAL ADDRESS** 5110 62 Street, Vegreville, AB

> SITE SIZE 18.03 Acres

#### LEGAL DESCRIPTION

Plan 5860NY, Lot E (6.95 Acres) Plan 2964RS, Block 3, Lot 1 (3.12 Acres) Plan 2964RS, Block 2, Lot 1 (5.59 Acres) Plan 2964RS, Block 3, Lot 2 (2.37 Acres)

> **ZONING** M1 - Business Industrial District

#### YEAR BUILT

Original shop built in 1967 with expansions in 1968, 1969, 1972, 1973, 1976 & 1995



LOADING (12) Grade Doors

POWER 800 Amp, 480 Volt

**CEILING HEIGHT** 14' - 24' Clear

AVAILABLE SIZE 5,395 SF - Office 93,650 SF - Warehouse <u>15,000 SF - Paint Room</u> 114,045 SF - Total

**SALE PRICE** \$4,500,000.00

bühler

**TAXES** \$125,659.23 (2021)

# PROPERTY PHOTOS

A



# **FLOOR PLAN**











Andy Horvath Partner 780 917 8338 andy.horvath@cwedm.com Alain Mulumba Associate 780 429 9391 alain.mulumba@cwedm.com Burke Smith Partner 780 917 8344 burke.smith@cwedm.com

Cushman & Wakefield Edmonton is independently owned and operated / A Member of the Cushman & Wakefield Alliance. No warranty or representation express or implied is mad to the accuracy or completeness of the information contained herein, and same is submitted subject to errors, omissions, change of price, rental or other conditions, withdrawal without notice, and to any special listing conditions imposed by the property owner(s). As applicable, we make no representation as to the condition of the property for properties in question. June 15, 2022