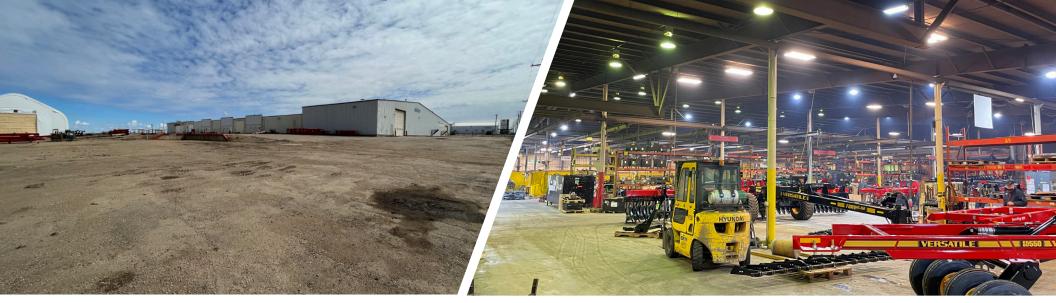

hway 16A, located 1 Hour away from City of Edmonton

111

# **PROPERTY DETAILS**

**MUNICIPAL ADDRESS** 5110 62 Street, Vegreville, AB

> SITE SIZE 18.03 Acres

#### LEGAL DESCRIPTION

Plan 5860NY, Lot E (6.95 Acres) Plan 2964RS, Block 3, Lot 1 (3.12 Acres) Plan 2964RS, Block 2, Lot 1 (5.59 Acres) Plan 2964RS, Block 3, Lot 2 (2.37 Acres)

> **ZONING** M1 - Business Industrial District

#### YEAR BUILT

Original shop built in 1967 with expansions in 1968, 1969, 1972, 1973, 1976 & 1995



LOADING (12) Grade Doors

POWER 800 Amp, 480 Volt

**CEILING HEIGHT** 14' - 24' Clear

AVAILABLE SIZE 5,395 SF - Office 93,650 SF - Warehouse <u>15,000 SF - Paint Room</u> 114,045 SF - Total

**SALE PRICE** \$4,500,000.00

bühler

**TAXES** \$125,659.23 (2021)

# PROPERTY PHOTOS

A



# **FLOOR PLAN**











Andy Horvath Partner 780 917 8338 andy.horvath@cwedm.com Alain Mulumba Associate 780 429 9391 alain.mulumba@cwedm.com Burke Smith Partner 780 917 8344 burke.smith@cwedm.com

Cushman & Wakefield Edmonton is independently owned and operated / A Member of the Cushman & Wakefield Alliance. No warranty or representation express or implied is mad to the accuracy or completeness of the information contained herein, and same is submitted subject to errors, omissions, change of price, rental or other conditions, withdrawal without notice, and to any special listing conditions imposed by the property owner(s). As applicable, we make no representation as to the condition of the property for properties in question. June 15, 2022