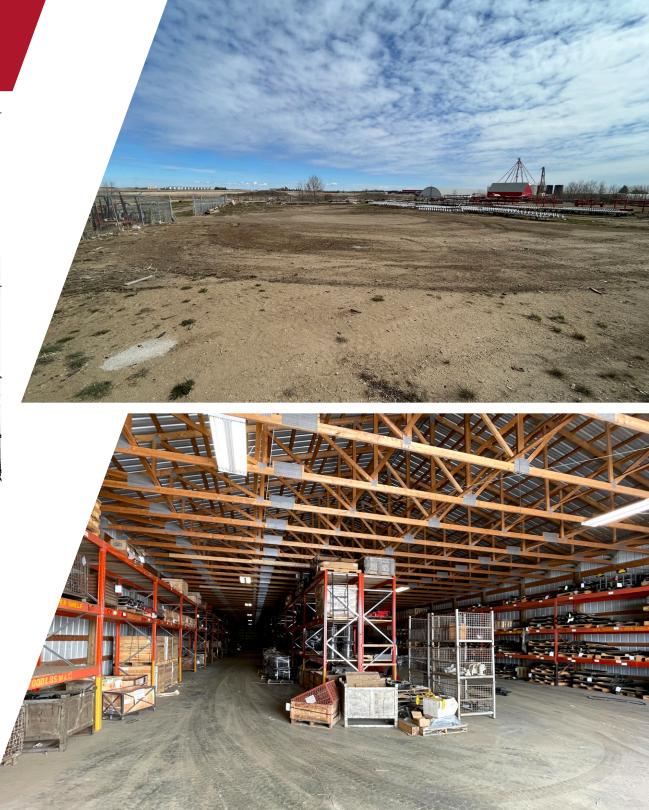

ighway 16A, located 1 Hour away from City of Edmonton

111

# **PROPERTY DETAILS**

**MUNICIPAL ADDRESS** 5110 62 Street, Vegreville, AB

> SITE SIZE 18.03 Acres

#### LEGAL DESCRIPTION

Plan 5860NY, Lot E (6.95 Acres) Plan 2964RS, Block 3, Lot 1 (3.12 Acres) Plan 2964RS, Block 2, Lot 1 (5.59 Acres) Plan 2964RS, Block 3, Lot 2 (2.37 Acres)

> **ZONING** M1 - Business Industrial District

#### YEAR BUILT

Original shop built in 1967 with expansions in 1968, 1969, 1972, 1973, 1976 & 1995



LOADING (12) Grade Doors

POWER 800 Amp, 480 Volt

**CEILING HEIGHT** 14' - 24' Clear

AVAILABLE SIZE 5,395 SF - Office 93,650 SF - Warehouse <u>15,000 SF - Paint Room</u> 114,045 SF - Total

**SALE PRICE** \$4,500,000.00

bühler

**TAXES** \$125,659.23 (2021)

# PROPERTY PHOTOS

A



# **FLOOR PLAN**











Andy Horvath Partner 780 917 8338 andy.horvath@cwedm.com Alain Mulumba Associate 780 429 9391 alain.mulumba@cwedm.com Burke Smith Partner 780 917 8344 burke.smith@cwedm.com

Cushman & Wakefield Edmonton is independently owned and operated / A Member of the Cushman & Wakefield Alliance. No warranty or representation express or implied is mad to the accuracy or completeness of the information contained herein, and same is submitted subject to errors, omissions, change of price, rental or other conditions, withdrawal without notice, and to any special listing conditions imposed by the property owner(s). As applicable, we make no representation as to the condition of the property for properties in question. June 15, 2022