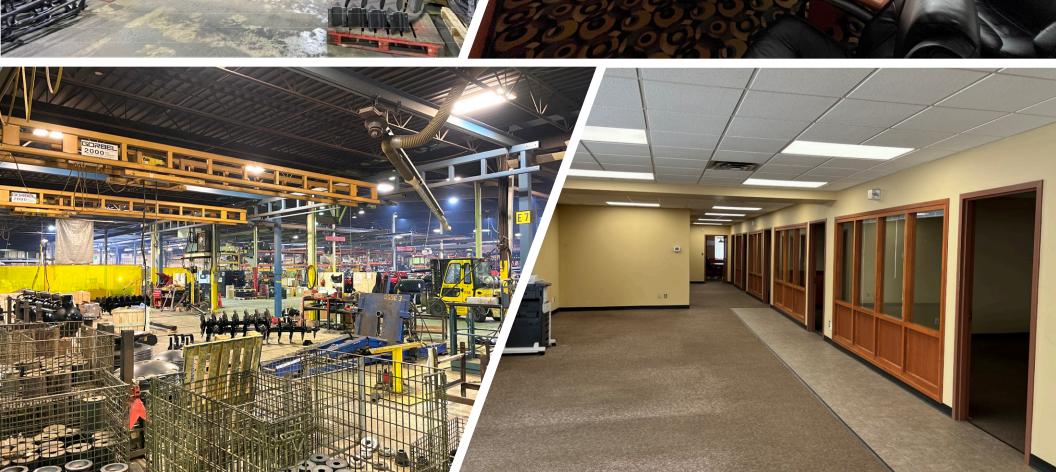

# PROPERTY PHOTOS

A

- 18.03 Acres consisting of 4 separate lots
- Office area features (7) offices and (1) boardroom
- Ideal manufacturing facility with frontage to Highway 16A, located 1 Hour away from City of Edmonton

111