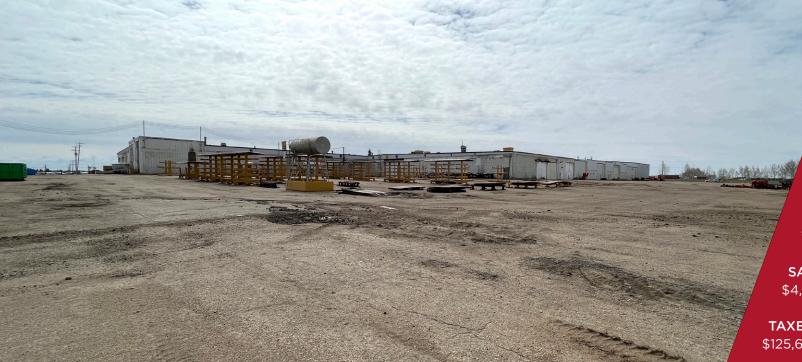

FOR SALE

# MANUFACTURING FACILITY ON 18.03 ACRES

5110 62 Street, Vegreville, AB

114,045 SF Freestanding Building on 18.03 Acres

Cushman & Wakefield Edmonton Suite 2700, TD Tower 10088 102 Avenue Edmonton, AB T5J 2Z1 cwedm.com

**SALE PRICE** \$4,500,000.00

bühler

**TAXES** \$125,659.23 (2021)