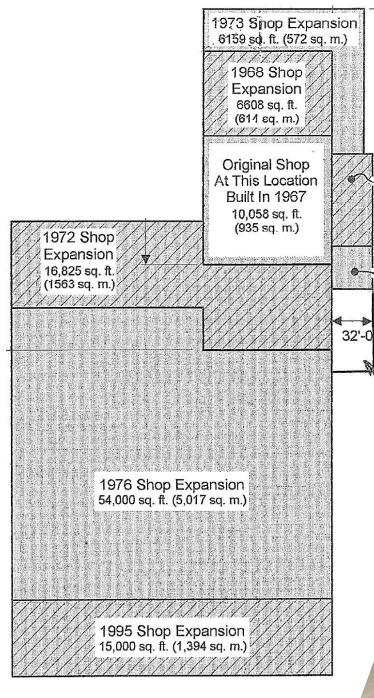

#### YEAR BUILT

Original shop built in 1967 with expansions in 1968, 1969, 1972, 1973, 1976 & 1995

LOADING (12) Grade Doors

POWER 800 Amp, 480 Volt

**CEILING HEIGHT** 14' - 24' Clear

AVAILABLE SIZE 5,395 SF - Office 93,650 SF - Warehouse <u>15,000 SF - Paint Room</u> 114,045 SF - Total

# **FLOOR PLAN**

Andy Horvath Partner 780 917 8338 andy.horvath@cwedm.com Alain Mulumba Associate 780 429 9391 alain.mulumba@cwedm.com Burke Smith Partner 780 917 8344 burke.smith@cwedm.com

Cushman & Wakefield Edmonton is independently owned and operated / A Member of the Cushman & Wakefield Alliance. No warranty or representation express or implied is mad to the accuracy or completeness of the information contained herein, and same is submitted subject to errors, omissions, change of price, rental or other conditions, withdrawal without notice, and to any special listing conditions imposed by the property owner(s). As applicable, we make no representation as to the condition of the property for properties in question. June 15, 2022